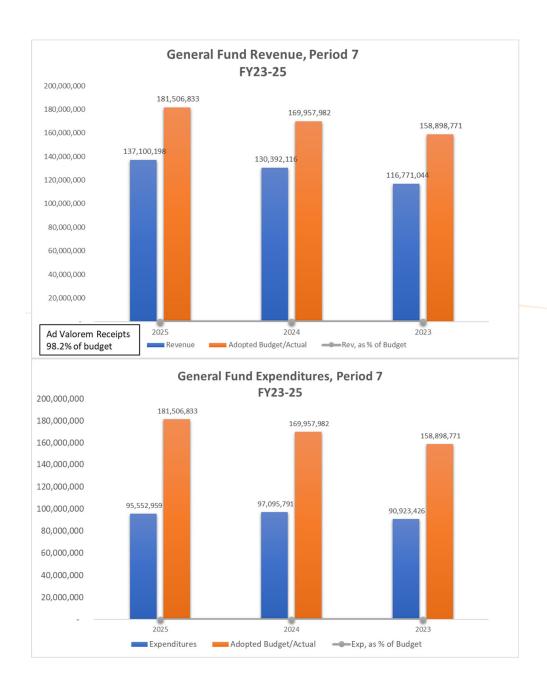

#### **General Fund**

General Fund revenues are 75.5% of budget, compared to 76.7% of actuals at the same time last year. Ad Valorem receipts were at 98.2% of budget.

Expenditures are 52.6% of budget compared to 57.1% of actuals at the same time last year.